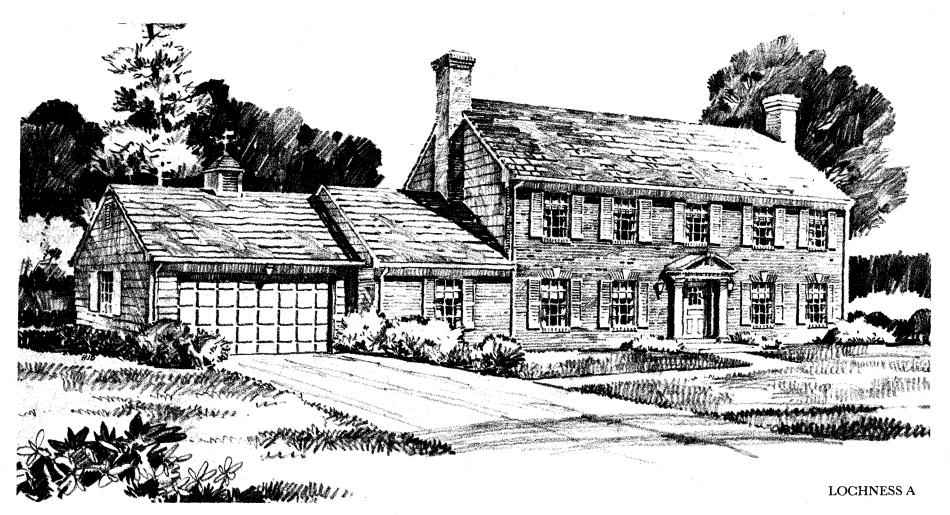

#### THE LOCHNESS

The superlative Lochness invites comparison with the most sumptuous colonial mansions. You'll be awed by the great 26-ft. paneled family room with its beamed ceiling and fireplace. The generous 23-ft. living room is perfect for formal entertaining. And Yeonas doesn't forget the important features so necessary for everyday comfort and convenience. For example, the big kitchen with planning desk and pantry has a large breakfast and informal dining area. A laundry and mud room is adjacent to the kitchen. On the second floor, there are four spacious bedrooms, including a master suite with private dressing area and enormous walk-in closet. Two-car garage has automatic radio-controlled door.

#### THE LOCHNESS

#### THE LOCHNESS

The superlative Lochness invites comparison with the most sumptuous colonial mansions. You'll be awed by the great 26-ft. paneled family room with its beamed ceiling and fireplace. The generous 23-ft. living room is perfect for formal entertaining. And we didn't forget the important features so necessary for everyday comfort and convenience. For example, the big kitchen with planning desk and pantry has a large breakfast and informal dining area. A laundry and mud room is adjacent to the kitchen. On the second floor, there are four spacious bedrooms, including a master suite with private dressing area and enormous walk-in closet. Two-car garage has automatic radio-controlled door.