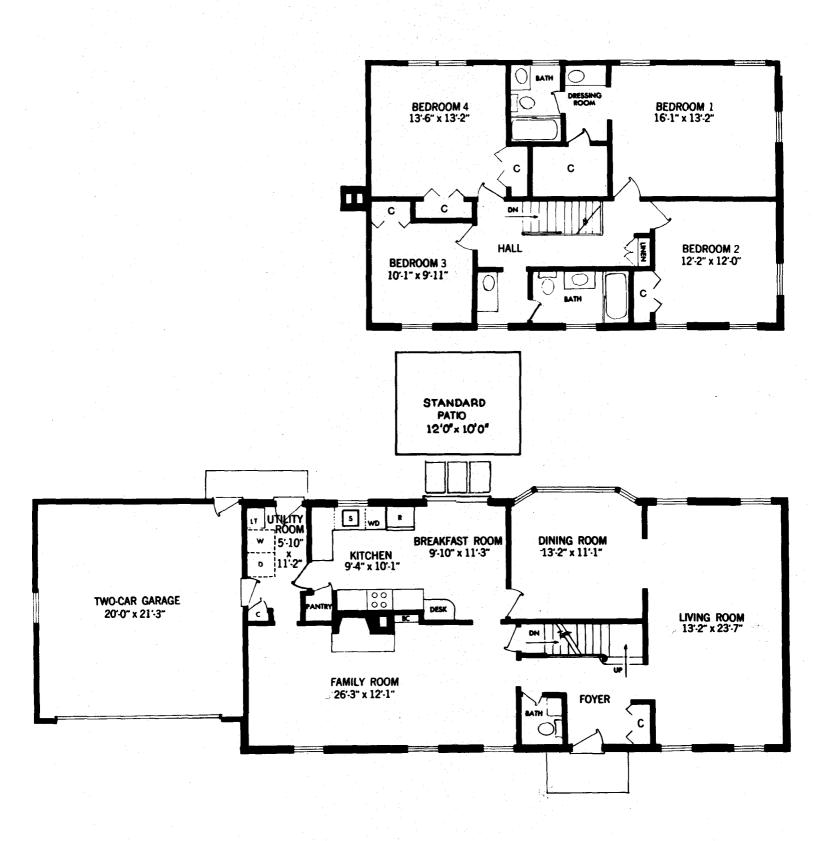

#### THE LOCHNESS

The superlative Lochness invites comparison with the most sumptuous colonial mansions. You'll be awed by the great 26-ft. paneled family room with its beamed ceiling and fireplace. The generous 23-ft. living room is perfect for formal entertaining. And Yeonas doesn't forget the important features so necessary for everyday comfort and convenience. For example, the big kitchen with planning desk and pantry has a large breakfast and informal dining area. A laundry and mud room is adjacent to the kitchen. On the second floor, there are four spacious bedrooms, including a master suite with private dressing area and enormous walk-in closet. Two-car garage has automatic radio-controlled door.

#### THE LOCHNESS

The superlative Lochness invites comparison with the most sumptuous colonial mansions. You'll be awed by the great 26-ft. paneled family room with its beamed ceiling and fireplace. The generous 23-ft. living room is perfect for formal entertaining. And we didn't forget the important features so necessary for everyday comfort and convenience. For example, the big kitchen with planning desk and pantry has a large breakfast and informal dining area. A laundry and mud room is adjacent to the kitchen. On the second floor, there are four spacious bedrooms, including a master suite with private dressing area and enormous walk-in closet. Two-car garage has automatic radio-controlled door.

#### THE LOCHNESS