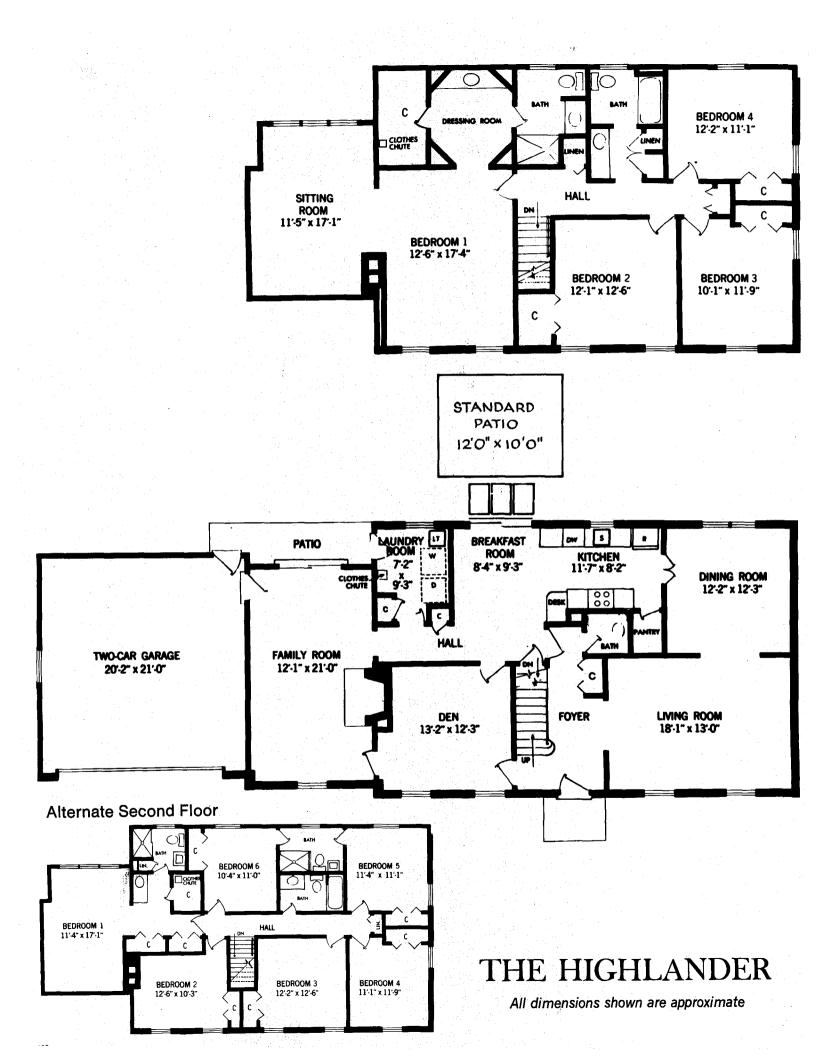

# THE HIGHLANDER

HIGHLANDER A

car garage has automatic radio-controlled door. with its lovely octagonal dressing room, walk-in closet, and delightful, secluded sitting room. Two In the four bedroom model, you'll be particularly impressed by the unusually spacious master suite desire privacy and quiet. The second floor is available with four or five bedrooms and three baths for informal relaxation and entertaining—there's a den or study for those moments when you the ultimate in luxury and comfort. Note that in addition to the large paneled family room—ideal From the moment you enter this stately colonial home, there can be no doubt you have discovered