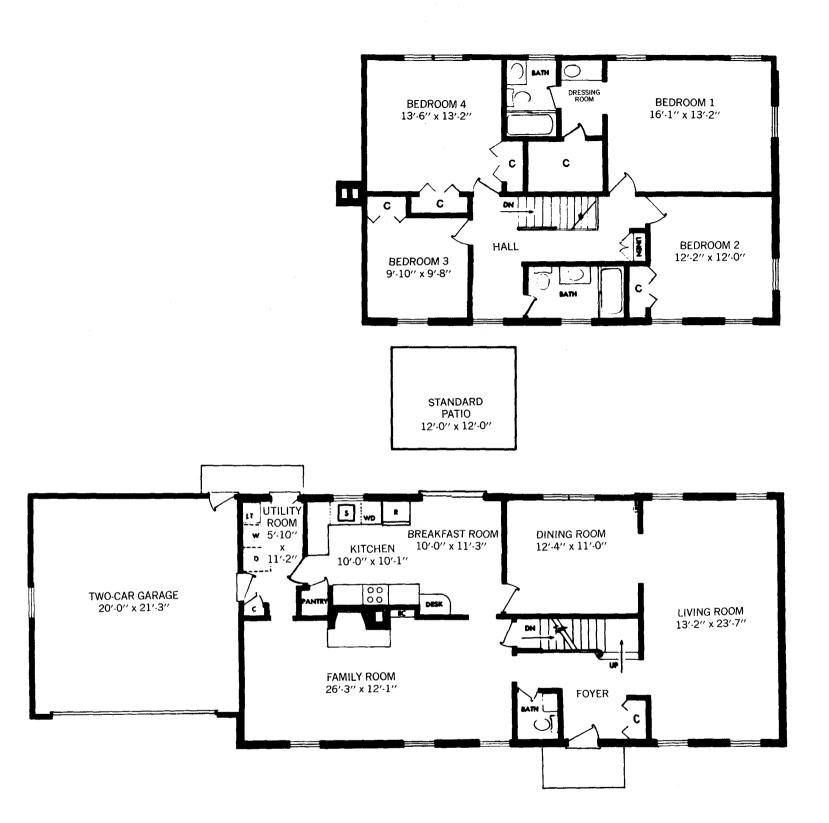

#### THE CONTINENTAL

#### THE CONTINENTAL

Designed on a grand scale. The Continental is a singular example of good taste, spaciousness and a well-conceived plan for gracious living. Its split level design accommodates five bedrooms and three baths. A sunken living room is typical of the distinctive flair and air of elegance you'll find everywhere in this lovely home. The panelled recreation room centers around an important corner fireplace with raised brick hearth. The unusually large kitchen has an adjoining family room which is also handsomely panelled. The family room off the kitchen, the screened porch—these are built-in assets for activities. This home leaves absolutely nothing to be desired.