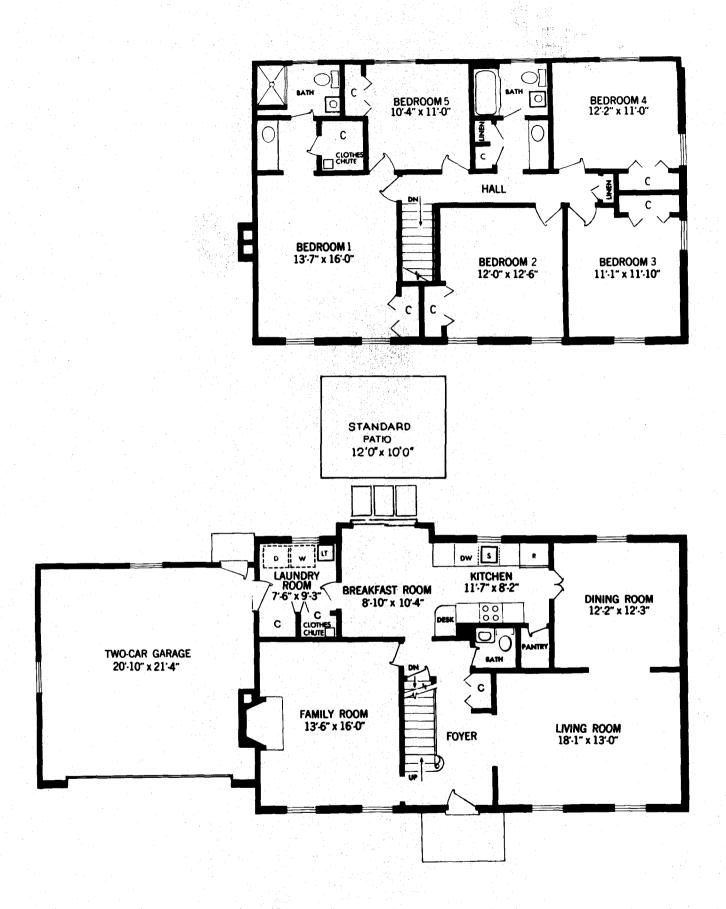

## THE BALLANTRAE

has automatic radio-controlled door. bedroom version and enjoy the luxury of a master suite with private sitting room. Two car garage mud room on the first floor, next to the kitchen. On the second floor, there are five large bedrooms pantry, has plenty of extra space for informal meals. Yeonas thoughtfully placed a laundry and and two full baths, each with adjoining dressing area. Or, if you prefer, you may select the four wood and features a beamed ceiling and cozy fireplace. The big kitchen, with planning desk and center hall design, the tich appointments. The large, comfortable family room is paneled in warm Yeonas home. From the moment you step inside, you'll be delighted by the generous space, the The gracious elegance of authentic colonial design is reflected in this magnificent five bedroom

#### THE BALLANTRAE

LOCHNESS A