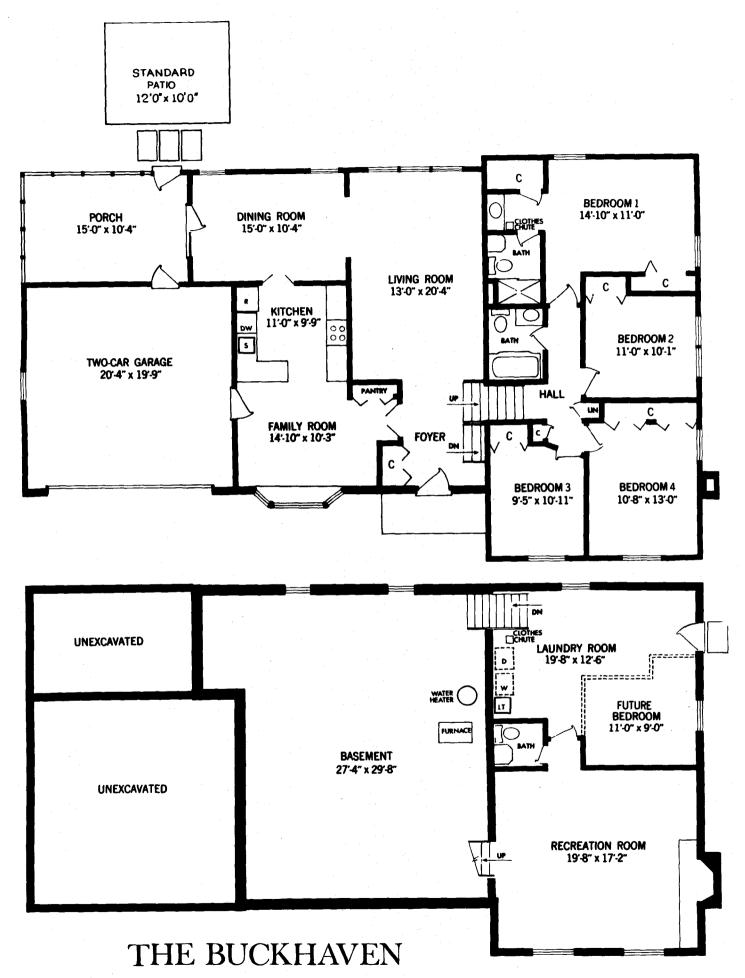

### THE BUCKHAVEN

Efficient use of space is just one of the many virtues of this handsome, well-planned home. Three separate elevations create a pattern of family living that provides for both privacy and to-getherness. The wealth of possibilities for entertaining or leisure hours includes a room-sized screened porch. A family room adjoining the kitchen. A recreation room with raised hearth fireplace. A formal living and dining room. From a practical standpoint, you'll like the laundry room storage area and full basement with room for expansion. "Extras" such as air conditioning and a two car garage with automatic radio-controlled doors are included at no extra cost—which makes The Buckhaven another fine example of why a Yeonas home is the most complete home you can buy.