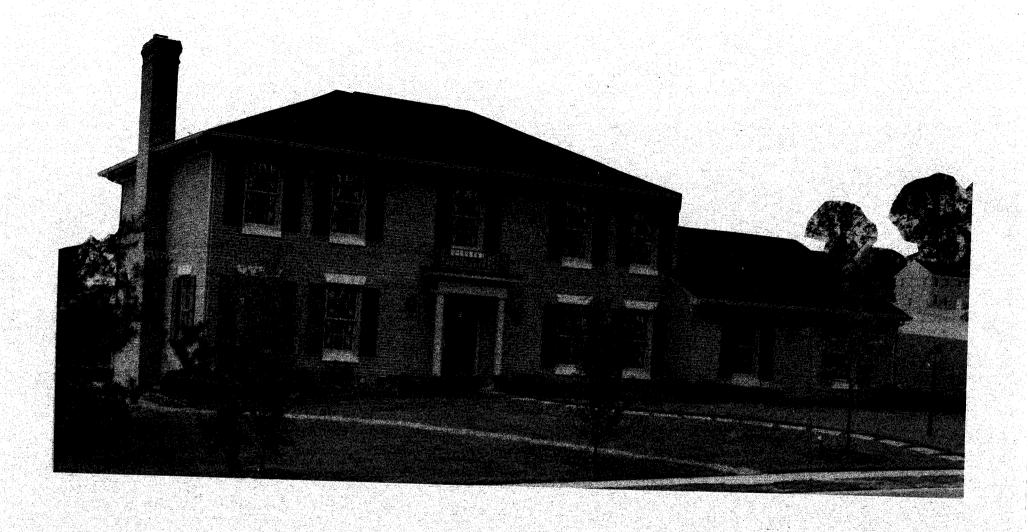

## THE BALLANTRAE

has automatic radio-controlled door. bedroom version and enjoy the luxury of a master suite with private sitting room. Two car garage mud room on the first floor, next to the kitchen. On the second floor, there are five large bedrooms pantry, has plenty of extra space for informal meals. Yeonas thoughtfully placed a laundry and and two full baths, each with adjoining dressing area. Or, if you prefer, you may select the four wood and features a beamed ceiling and cozy fireplace. The big kitchen, with planning desk and center hall design, the tich appointments. The large, comfortable family room is paneled in warm Yeonas home. From the moment you step inside, you'll be delighted by the generous space, the The gracious elegance of authentic colonial design is reflected in this magnificent five bedroom

#### THE BALLANTRAE

LOCHNESS A