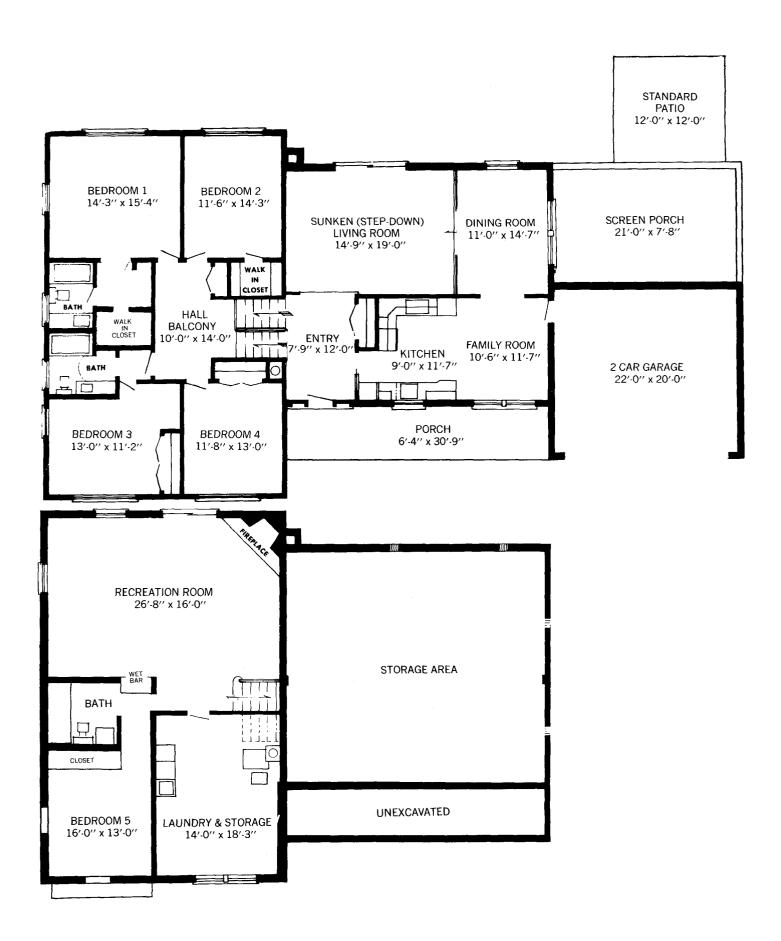

#### THE LOCHNESS

The superlative Lochness invites comparison with the most sumptuous colonial mansions. You'll be awed by the great 26-ft. paneled family room with its beamed ceiling and fireplace. The generous 23-ft. living room is perfect for formal entertaining. And Yeonas doesn't forget the important features so necessary for everyday comfort and convenience. For example, the big kitchen with planning desk and pantry has a large breakfast and informal dining area. A laundry and mud room is adjacent to the kitchen. On the second floor, there are four spacious bedrooms, including a master suite with private dressing area and enormous walk-in closet. Two-car garage has automatic radio-controlled door.

#### THE LOCHNESS

#### THE LOCHNESS

The superlative Lochness invites comparison with the most sumptuous colonial mansions. You'll be awed by the great 26-ft. paneled family room with its beamed ceiling and fireplace. The generous 23-ft. living room is perfect for formal entertaining. And we didn't forget the important features so necessary for everyday comfort and convenience. For example, the big kitchen with planning desk and pantry has a large breakfast and informal dining area. A laundry and mud room is adjacent to the kitchen. On the second floor, there are four spacious bedrooms, including a master suite with private dressing area and enormous walk-in closet. Two-car garage has automatic radio-controlled door.