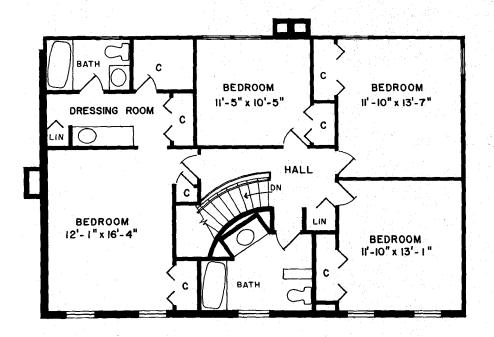

## THE BALLANTRAE

has automatic radio-controlled door. bedroom version and enjoy the luxury of a master suite with private sitting room. Two car garage mud room on the first floor, next to the kitchen. On the second floor, there are five large bedrooms pantry, has plenty of extra space for informal meals. Yeonas thoughtfully placed a laundry and and two full baths, each with adjoining dressing area. Or, if you prefer, you may select the four wood and features a beamed ceiling and cozy fireplace. The big kitchen, with planning desk and center hall design, the tich appointments. The large, comfortable family room is paneled in warm Yeonas home. From the moment you step inside, you'll be delighted by the generous space, the The gracious elegance of authentic colonial design is reflected in this magnificent five bedroom

#### THE BALLANTRAE

LOCHNESS A