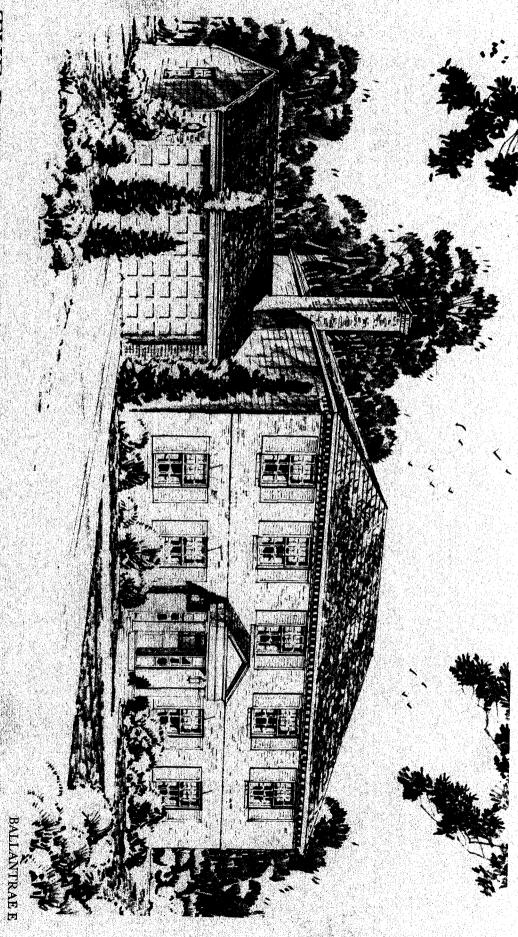

## THE BALLANTRAE

has automatic radio-controlled door. bedroom version and enjoy the luxury of a master suite with private sitting room. Two car garage mud room on the first floor, next to the kitchen. On the second floor, there are five large bedrooms pantry, has plenty of extra space for informal meals. Yeonas thoughtfully placed a laundry and and two full baths, each with adjoining dressing area. Or, if you prefer, you may select the four wood and features a beamed ceiling and cozy fireplace. The big kitchen, with planning desk and center hall design, the tich appointments. The large, comfortable family room is paneled in warm Yeonas home. From the moment you step inside, you'll be delighted by the generous space, the The gracious elegance of authentic colonial design is reflected in this magnificent five bedroom

#### THE BALLANTRAE

LOCHNESS A