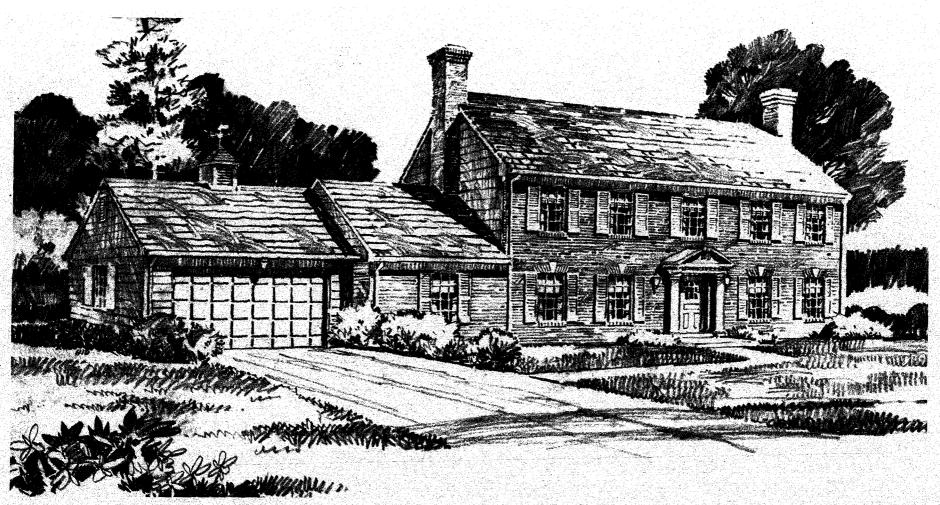

## THE BALLANTRAE

has automatic radio-controlled door. bedroom version and enjoy the luxury of a master suite with private sitting room. Two car garage mud room on the first floor, next to the kitchen. On the second floor, there are five large bedrooms pantry, has plenty of extra space for informal meals. Yeonas thoughtfully placed a laundry and and two full baths, each with adjoining dressing area. Or, if you prefer, you may select the four wood and features a beamed ceiling and cozy fireplace. The big kitchen, with planning desk and center hall design, the tich appointments. The large, comfortable family room is paneled in warm Yeonas home. From the moment you step inside, you'll be delighted by the generous space, the The gracious elegance of authentic colonial design is reflected in this magnificent five bedroom

#### THE BALLANTRAE

LOCHNESS A