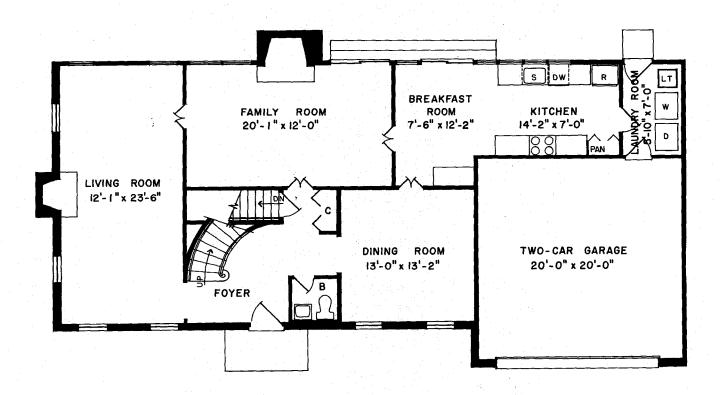

## THE BALLANTRAE

has automatic radio-controlled door. bedroom version and enjoy the luxury of a master suite with private sitting room. Two car garage mud room on the first floor, next to the kitchen. On the second floor, there are five large bedrooms pantry, has plenty of extra space for informal meals. Yeonas thoughtfully placed a laundry and and two full baths, each with adjoining dressing area. Or, if you prefer, you may select the four wood and features a beamed ceiling and cozy fireplace. The big kitchen, with planning desk and center hall design, the tich appointments. The large, comfortable family room is paneled in warm Yeonas home. From the moment you step inside, you'll be delighted by the generous space, the The gracious elegance of authentic colonial design is reflected in this magnificent five bedroom

#### THE BALLANTRAE

LOCHNESS A